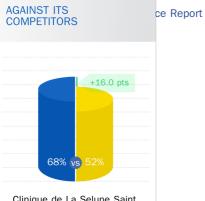

|                             | +19.0 pts |
|-----------------------------|-----------|
|                             |           |
|                             |           |
|                             |           |
|                             |           |
|                             |           |
| 87% vs) 68%                 |           |
|                             |           |
| Clinique de La Selune Saint |           |

hilaire du Harcouet

"I feel aligned with the business project of this company / organization (strategy, operational activity, raison d'être, culture, values...)"

EngagementIndex® 2024

Clinique de La Selune Saint hilaire du Harcouet EngagementIndex® Global