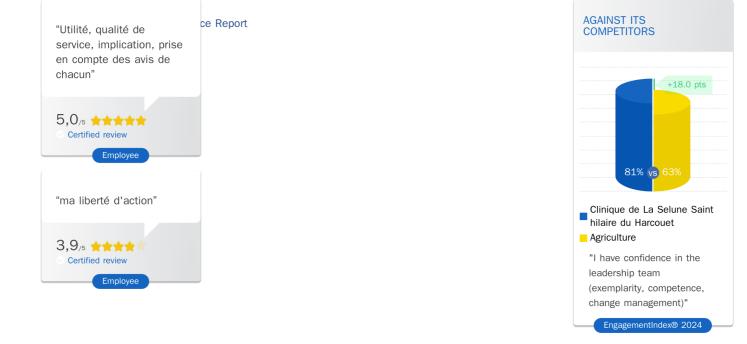

|                             | +19.0 pts |
|-----------------------------|-----------|
|                             |           |
|                             |           |
|                             |           |
|                             |           |
|                             |           |
| 87% vs) 68%                 |           |
|                             |           |
| Clinique de La Selune Saint |           |

hilaire du Harcouet

"I feel aligned with the business project of this company / organization (strategy, operational activity, raison d'être, culture, values...)"

EngagementIndex® 2024











Clinique de La Selune Saint hilaire du Harcouet EngagementIndex® Global

"I am satisfied with the benefits and perks offered by this company / organization in addition to my remuneration (bonuses / incentives, profit-sharing, meal allowance, vacations, health insurance, childcare, etc.)"

EngagementIndex® 2024