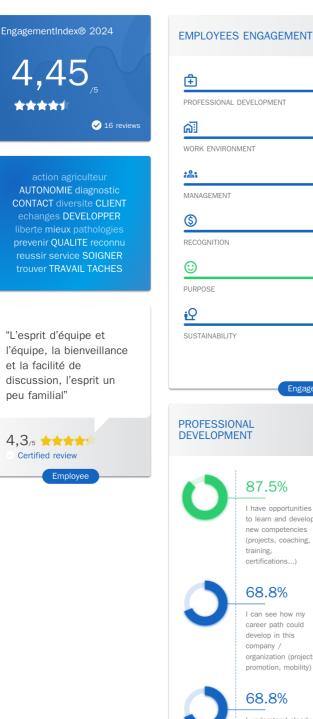

|                             | +19.0 pts |
|-----------------------------|-----------|
|                             |           |
|                             |           |
|                             |           |
|                             |           |
|                             |           |
| 87% vs) 68%                 |           |
|                             |           |
| Clinique de La Selune Saint |           |

hilaire du Harcouet

"I feel aligned with the business project of this company / organization (strategy, operational activity, raison d'être, culture, values...)"

EngagementIndex® 2024

Clinique de La Selune Saint hilaire du Harcouet EngagementIndex® Global