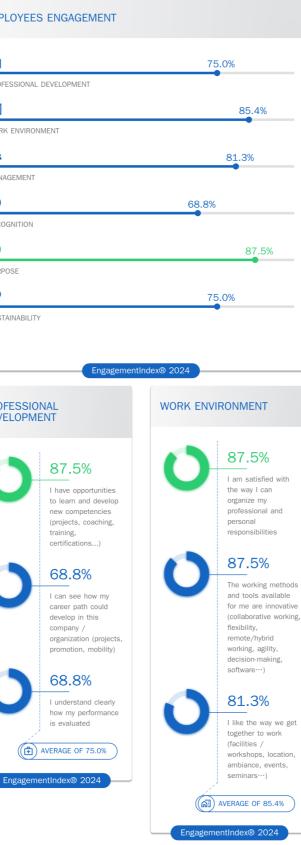

"I am satisfied with the benefits and perks offered by this company / organization in addition to my remuneration (bonuses / incentives, profit-sharing, meal allowance, vacations, health insurance, childcare, etc.)"

EngagementIndex® 2024